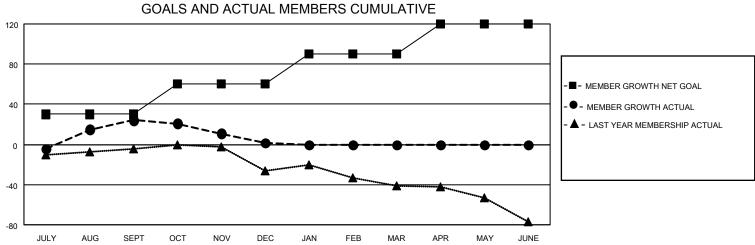

## District 34 C

| Clubs         |               |             |               | Members               |                         |                         |                                                    |  |  |
|---------------|---------------|-------------|---------------|-----------------------|-------------------------|-------------------------|----------------------------------------------------|--|--|
|               | RESULTS FOR   | R 2020-2021 |               | RESULTS FOR 2020-2021 |                         |                         |                                                    |  |  |
| QUARTER       | NEW CLUB GOAL | NEW CLUBS   | DROPPED CLUBS | QUARTER MEN           | MBER GROWTH NET<br>GOAL | MEMBER GROWTH<br>ACTUAL | DROPPED<br>MEMBERS ACTUAL<br>(including transfers) |  |  |
| JULY/AUG/SEPT | 0             | 1           | 1             | JULY/AUG/SEPT         | 30                      | 42                      | 17                                                 |  |  |
| OCT/NOV/DEC   | 0             | 0           | 0             | OCT/NOV/DEC           | 30                      | 13                      | 33                                                 |  |  |
| JAN/FEB/MAR   | 1             | 0           | 0             | JAN/FEB/MAR           | 30                      | 0                       | 0                                                  |  |  |
| APR/MAY/JUNE  | 0             | 0           | 0             | APR/MAY/JUNE          | 30                      | 0                       | 0                                                  |  |  |