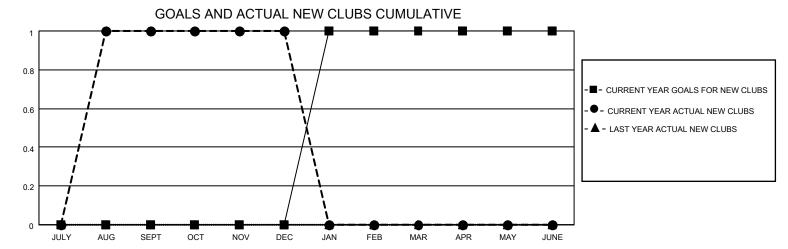

## District 34 C

| Clubs         |               |             |               | Members               |                         |                         |                                                    |  |  |
|---------------|---------------|-------------|---------------|-----------------------|-------------------------|-------------------------|----------------------------------------------------|--|--|
|               | RESULTS FOR   | R 2020-2021 |               | RESULTS FOR 2020-2021 |                         |                         |                                                    |  |  |
| QUARTER       | NEW CLUB GOAL | NEW CLUBS   | DROPPED CLUBS | QUARTER MEN           | MBER GROWTH NET<br>GOAL | MEMBER GROWTH<br>ACTUAL | DROPPED<br>MEMBERS ACTUAL<br>(including transfers) |  |  |
| JULY/AUG/SEPT | 0             | 1           | 1             | JULY/AUG/SEPT         | 30                      | 42                      | 17                                                 |  |  |
| OCT/NOV/DEC   | 0             | 0           | 0             | OCT/NOV/DEC           | 30                      | 13                      | 33                                                 |  |  |
| JAN/FEB/MAR   | 1             | 0           | 0             | JAN/FEB/MAR           | 30                      | 0                       | 0                                                  |  |  |
| APR/MAY/JUNE  | 0             | 0           | 0             | APR/MAY/JUNE          | 30                      | 0                       | 0                                                  |  |  |